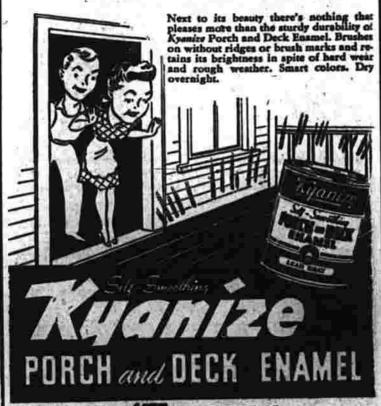

PAINT THE KYANIZE WAY

THE LIFE OF THE SURFACE 200 Green Stamps Given With Cash Sales

Advertise in The Herald-It Pays